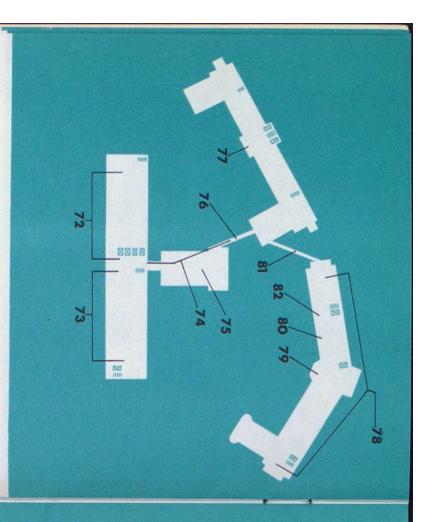

### Eighth Floor

- 72. Ward 8W (Surgical)
- 73. Ward 8E (Surgical)
- 74. Passage to Ross Memorial Pavilion
- 75. Internes' Residence
- 76. Ross Bridge
- 77. Ross Memorial Pavilion, Entrance
- 78. Women's Pavilion, Ground Floor
- 79. Dietary, Women's Pavilion
- 80. Formula Room
- 81. Passage to Women's Pavilion
- 82. Lecture Room