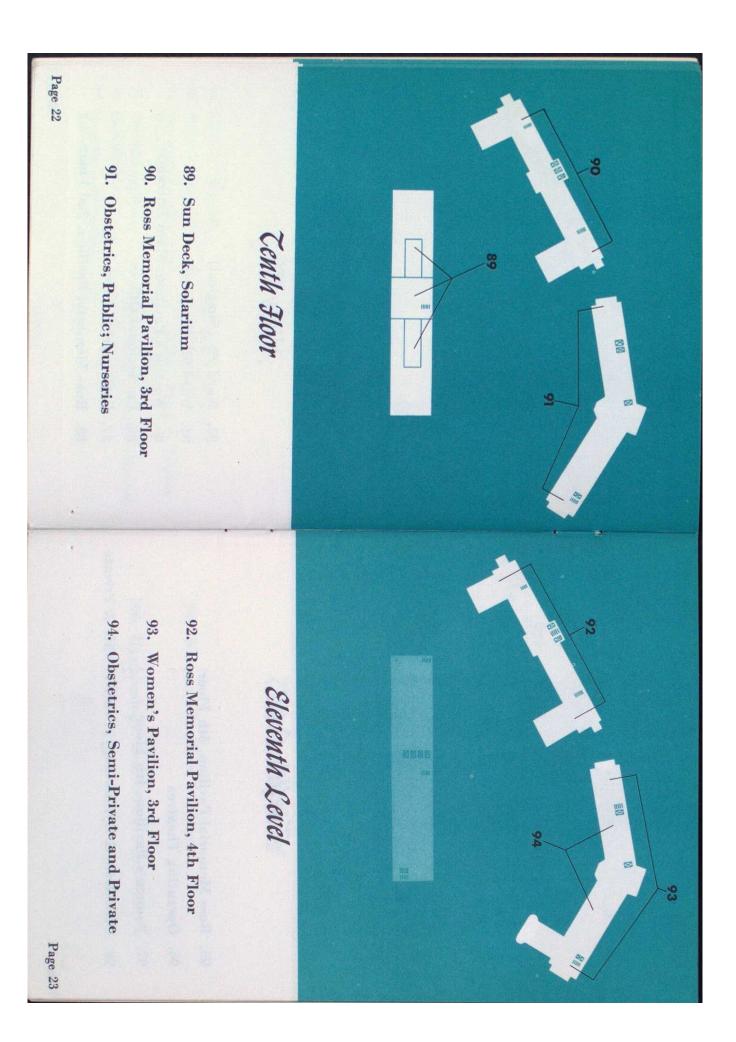

### Twelfth Level

- 95. Ross Memorial Pavilion, 5th Floor
- 96. Operating Theatres
- 97. Women's Pavilion, 4th Floor
- 98. Obstetrics & Gynaecology, Semi-Private & Private

# Thirteenth Level

- 99. Women's Pavilion, 5th Floor
- 100. Gynaecology, Semi-Private and Public; Operating Rooms and Recovery Room

- 101. Allan Memorial Institute, 105. Dietary Entrance
- 102. Admitting Dept.
- 103. Therapy Unit.
- 104. Day Hospital (Psychology Dept. is located below this area on the Sub-Ground Level, not shown)