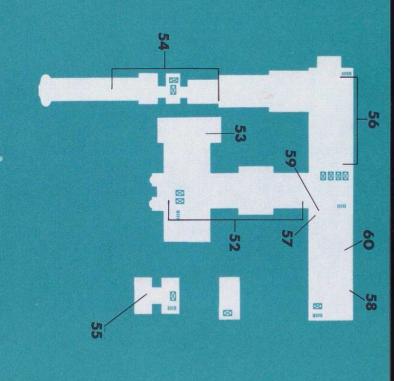

### Fifth Floor

- 52. Main Kitchen Cafeteria No. 2
- 54. Surgical Ward, Paediatrics Ward and O.P.D.
- **Audiometric Laboratory**
- 56. **Operating Theatres**
- Recovery Room
- 58. Dep't. of Surgery Offices
- Dep't. of Anaesthesia
- **Surgical Pathology**