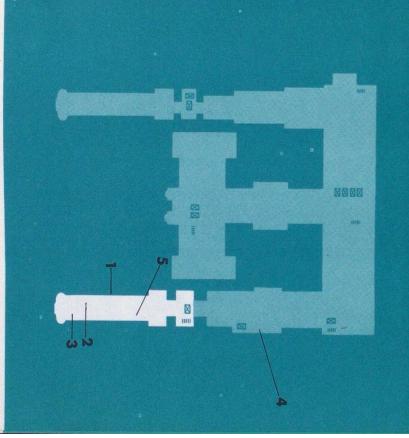

# Sub-Ground Floor

- 1. Emergency Dep't. Entrance
- 2. Emergency Operating Room
- . Emergency Ward
- 4. Out Patient Dep't., Entrance
- 5. O.P.D., Surgical

### Ground Floor

- 6. O.P.D., Registration
- 7. O.P.D., Central Clinic
- 8. Admitting Dep't.
- 9. Pharmacy