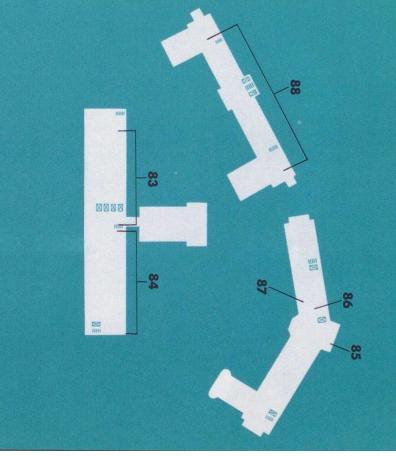

### Ninth Hoor

- 83. Ward 9W (Surgical)
- 84. Ward 9E (Surgical)
- 5. Women's Pavilion, Main Entrance
- 86. Professional Offices
- 87. Bessborough Laboratory
- 88. Ross Memorial Pavilion, 2nd Floor