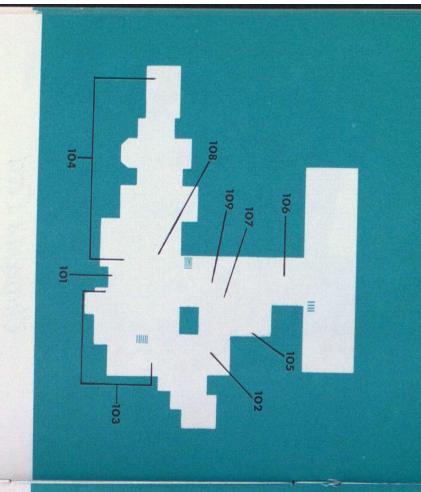

# Thirteenth Level

- 99. Women's Pavilion, 5th Floor
- 100. Gynaecology, Semi-Private and Public; Operating Rooms and Recovery Room

- 101. Allan Memorial Institute, 105. Dietary Entrance
- 102. Admitting Dept.
- 103. Therapy Unit.
- 104. Day Hospital (Psychology Dept. is located below this area on the Sub-Ground Level, not shown)

Page 26

- 106. Occupational Therapy
- 107. Business Office Entrance
- 108. Reference Library
- 109. Seminar Rooms

Allan Memorial Institute First Floor

- 110. Ward West 1
- III. Ward East 1
- 112. Ward North 1
- 113. Doctors' Offices