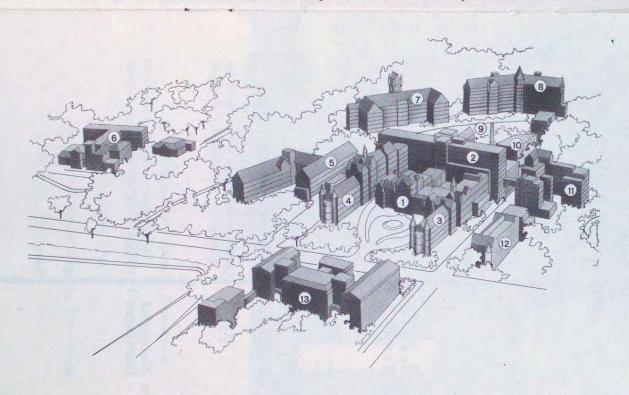

Aerial View of the Royal Victoria Hospital

- 1. Administration 2. New Wing
- 3 MEDICAL WING AND OUTDOOR DEPARTMENT
- 4. SURGICAL WING

- 5. Nurses' Home
- 6. ALLAN MEMORIAL INSTITUTE
- 7. Ross Memorial Pavilion
- 8. Women's Pavilion
  9. Internes' Residence

- 10. Power House and Laundry
- 11. MONTREAL NEUROLOGICAL INSTITUTE
- 12. PATHOLOGICAL INSTITUTE
- 13. MEDICAL BUILDING, McGILL UNIVERSITY