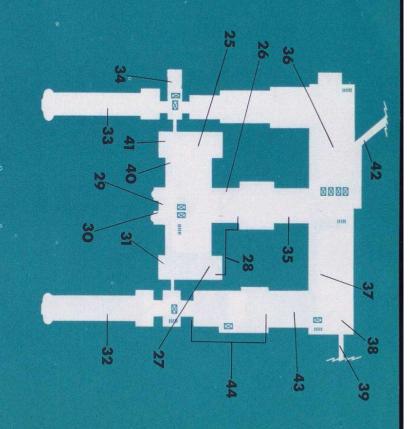

### Second Floor

- Diagnostic Clinics
- 18. **Endocrine Laboratory**
- 19. **Medical Clinics**
- 20. Medical Ward
- General Stores
- Central Sterile Supply
- Dept. of Medicine, Offices
- Cafeteria No. 2, Haematology Laboratory Transfusion Service

- 26. 27. 28. Physiotherapy
  - Record Room
- 30. 31. Medical Library
  - Dep't. of Nursing Offices
- Dep't. of Nursing Offices
- Ward D
- 34. Temporary O.P.D. Entrance

- Chird Floor
- Social Service
- Record Room

- Ward E, Temporary O.P.D.

- 35. Coffee Shop36. Cafeteria No. 137. Dietary Offices
- Conference Rooms
- 40. 39. Passage to M.N.I.
- Director of Dietetics Volunteers' Department
- Passage to Ross Pavilion
- 43. O.P.D. Clinics
- Paediatrics Ward