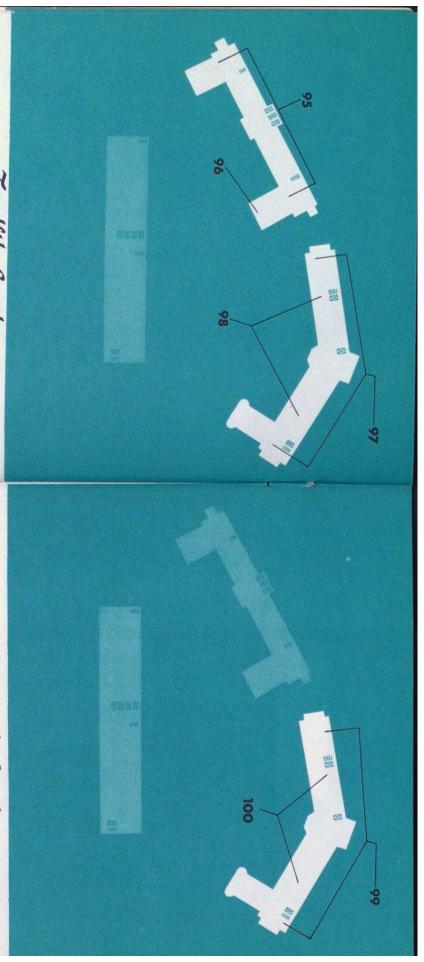

### Twelfth Level

- 95. Ross Memorial Pavilion, 5th Floor
- 96. Operating Theatres
- 97. Women's Pavilion, 4th Floor
- 98. Obstetrics & Gynaecology, Semi-Private & Private

# Thirteenth Level

- 99. Women's Pavilion, 5th Floor
- 100. Gynaecology, Semi-Private and Public; Operating Rooms and Recovery Room

- 101. Allan Memorial Institute, 105. Dietary Entrance
- 102. Admitting Dept.
- 103. Therapy Unit.
- 104. Day Hospital (Psychology Dept. is located below this area on the Sub-Ground Level, not shown)