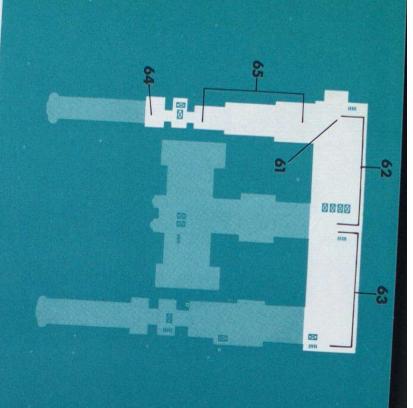

### Sixth Floor

- 61. Urology Dep't.
- 62. Ward 6W (Urology)
- 63. Ward 6E (Ophthalmology)
- 64. Ward O (Medical), Nurses Infirmary

# 65. Ward J (Medical)